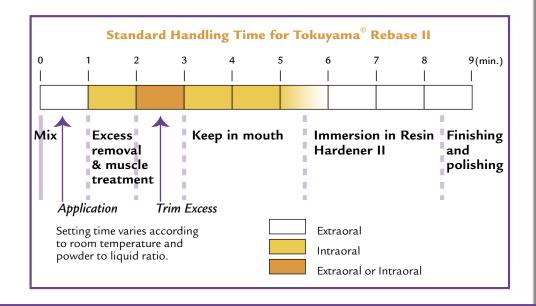

AMAYUSOT

EBASE II

heat generation for in-mouth curing, higher mechanical strengths, improved handling and less odor/taste. It cures in 4 minutes and 30 seconds intraorally. Tokuyama® Rebase II is indicated for hard denture relining and partial denture repairs.