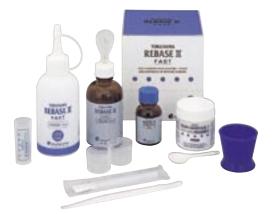

### Tokuyama® Rebase II Kit

- Tokuyama® Rebase II Powder/80g
- Tokuyama® Rebase II Liquid/50mL
- Adhesive/15mL
- Measuring cup (for Tokuyama® Rebase II Powder)
- Dropper (for Tokuyama® Rebase II Liquid)
- Rubber Cup (for mixing Tokuyama<sup>®</sup> Rebase II Powder and Liquid)
- Spatula (for spreading Tokuyama® Rebase II on the denture)
- Plastic Cup (for Adhesive)
- Brush (for Adhesive)
- ▼ Tokuso Resin Hardener II
- Spoon (for Tokuso Resin Hardner II)

#### Refill

- Tokuyama® Rebase II Powder/80g
- Tokuyama® Rebase II Liquid/50mL
- Adhesive/15mL
- Tokuso Resin Hardener II